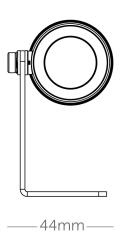

T**

Luxeon TX / Luxeon Z ES / Luxeon Z &

Luxeon CZ

Intensity 241lm @ full power CRI 80 4000K

Channel Range 1 Channel

Color Range 2200K /2700K / 3000K / 3500K /

4000K / 5000K /5700K / 6500K

**Optical System** 8° / 10° / 15° / 25° / 32° / 45° /Oval

Options: 55X8° / 54X10° / 53X7°

**ELECTRICAL** 

Control Constant current driver / 24V with Mini

CC2CB

Input Voltage 3V

Consumption 2W @ 700mA

Max LED's 1 Led

Efficiency LM/W 121lm/w

**Connection** 2 \* 20AWG Neoprene Cable

**ENVIRONMENTAL** 

IP Rating IP 67

Working Temp.  $-18^{\circ}\text{C} \sim 40^{\circ}\text{C} / 0^{\circ}\text{F} \sim 104^{\circ}\text{F}$ 

Storage Temp.  $-10^{\circ}\text{C} \sim 60^{\circ}\text{C} / 14^{\circ}\text{F} \sim 140^{\circ}\text{F}$ 

**PHYSICAL** 

Size

Housing Aluminum Anodize

## DRAWING







Jan 2018

36

**BRACKETS**