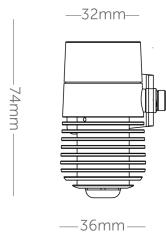

Luxeon TX / Luxeon Z ES / Luxeon Z &

Luxeon CZ

Intensity 241lm @ full power CRI 80 4000K

Channel Range 1 Channel

Color Range 2200K /2700K / 3000K / 3500K /

4000K / 5000K /5700K / 6500K

**Optical System** 8° / 10° / 15° / 25° / 32° / 45° /Oval

Options: 55X8° / 54X10° / 53X7°

**ELECTRICAL** 

Control Constant current driver / 24V with Mini

CC2CB

Input Voltage 3V

Consumption 2W @ 700mA

Max LED's 1 Led

Efficiency LM/W 121lm/w

**Connection** 2 \* 20AWG Neoprene Cable

**ENVIRONMENTAL** 

IP Rating IP 67

Working Temp.  $-18^{\circ}\text{C} \sim 40^{\circ}\text{C} / 0^{\circ}\text{F} \sim 104^{\circ}\text{F}$ 

Storage Temp.  $-10^{\circ}\text{C} \sim 60^{\circ}\text{C} / 14^{\circ}\text{F} \sim 140^{\circ}\text{F}$ 

**PHYSICAL** 

Size

Housing Aluminum Anodize

## DRAWING







Jan 2018

36

**BRACKETS**