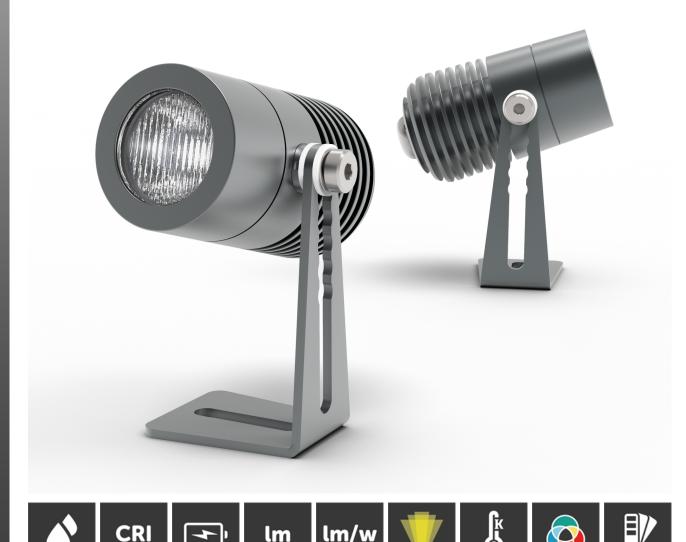

## GINGERSN

The Choice For maximizing Oval Optics

**GINGER SN** (Short Nose) is a special version of Ginger, a line of spotlights affording a small and slick design and leading-edge technology, for the Specific Use of Oval optics & Outdoor Up-light Lighting.

**GINGER SN** is a free-standing spot fixture, having a smart base that allows the fixture to be adjusted vertically. Although it is small in size, it affords a mighty light output of 241lm ( 4000K 80CRI), thanks to the new Luxeon TX LED. Optics: 3 Options of Oval Optics: 54X12/53X7/55X8 degrees. Also available in 8° / 13° / 24° / 29° / 44°

Unlike **GINGER** with its dark-light design, the **GINGER SN** is a perfect match for up lights and for Oval Optics when quality and accuracy are important and wide oval lenses are essential.

55X8° /

54X10°/