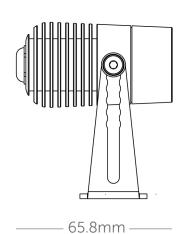

*

Luxeon TX / Luxeon Z ES / Luxeon Z &

Luxeon CZ

Intensity 241lm @ full power CRI 80 4000K

Channel Range 1 Channel

Color Range 2200K /2700K / 3000K / 3500K /

4000K / 5000K /5700K / 6500K

**Optical System** 8° / 10° / 15° / 25° / 32° / 45° /Oval

Options: 55X8° / 54X10° / 53X7°

**ELECTRICAL** 

Control Constant current driver / 24V with Mini

CC2CB

Input Voltage 3V

Consumption 2W @ 700mA

Max LED's 1 Led

Efficiency LM/W 121lm/w

**Connection** 2 \* 20AWG Neoprene Cable

**ENVIRONMENTAL** 

IP Rating IP 67

Working Temp.  $-18^{\circ}\text{C} \sim 40^{\circ}\text{C} / 0^{\circ}\text{F} \sim 104^{\circ}\text{F}$ 

Storage Temp.  $-10^{\circ}\text{C} \sim 60^{\circ}\text{C} / 14^{\circ}\text{F} \sim 140^{\circ}\text{F}$ 

**PHYSICAL** 

Size

Housing Aluminum Anodize

## DRAWING







Jan 2018

36

**BRACKETS**